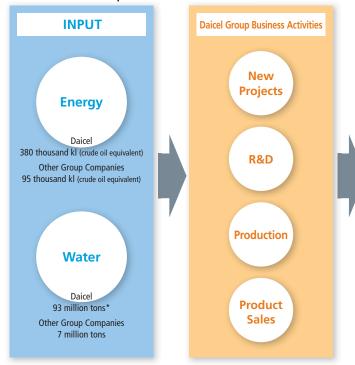

## Environmental Impact of Business Activities

| *Includes | 37 | million | tons | of | seawater | for | cooling |
|-----------|----|---------|------|----|----------|-----|---------|
|-----------|----|---------|------|----|----------|-----|---------|

| OUTPUT (environmental impact)           |                  |                |                          |              |  |  |  |  |
|-----------------------------------------|------------------|----------------|--------------------------|--------------|--|--|--|--|
| Emissions into the<br>Atmosphere        |                  | icel<br>ration | Other<br>Group Companies |              |  |  |  |  |
| Greenhouse gases                        | 1,706            | housand tons   | 259 thousand tons        |              |  |  |  |  |
| SOx                                     | 559              | tons           | 43                       | tons         |  |  |  |  |
| NOx                                     | 701              | tons           | 182                      | tons         |  |  |  |  |
| Soot and dust                           | 52               | tons           | 38                       | tons         |  |  |  |  |
| PRTR substances                         | 25               | tons           | 9                        | tons         |  |  |  |  |
| Emissions into Public Water             |                  |                |                          |              |  |  |  |  |
| Total amount of wastewater              | 88               | million tons   | 6                        | million tons |  |  |  |  |
| COD                                     | 802              | tons           | 46                       | tons         |  |  |  |  |
| Total phosphorous                       | 83               | tons           | 6                        | tons         |  |  |  |  |
| Total nitrogen                          | 199              | tons           | 15                       | tons         |  |  |  |  |
| PRTR substances                         | 9                | tons           | 0                        | tons         |  |  |  |  |
| Industrial Waste                        |                  |                |                          |              |  |  |  |  |
| Amount recycled                         | 99 thousand tons |                | 7 thousand tons          |              |  |  |  |  |
| Final landfill disposal                 | 1 1              | thousand tons  | 3                        | tons         |  |  |  |  |
| PRTR substances<br>(amount transferred) | 59               | tons           | 15                       | tons         |  |  |  |  |